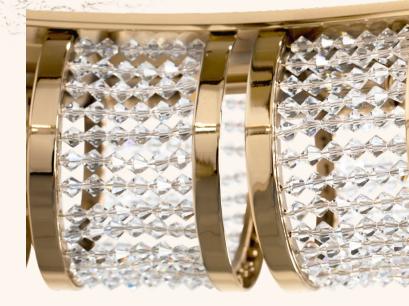

## Leviev

The Leviev handmade suspension was designed to be a stylish solution for any room. A contemporary lighting fixture with accents of Hollywood Glam and Mid-Century Modern interior styles, a great addition to complete the décor with elegance and glamour. A dimpled bending-round shape, coupled with crystals, reveals a balance of sophistication and delicacy, giving the interior a distinctive accent of comfort and harmony.

## SUSPENSION 9850.80

DIMENSIONS: H.10CM - Ø.80 BULBS: 12X G9 (MAX 28W) MATERIAL: BRASS & CRYSTAL

57

LEVIEV