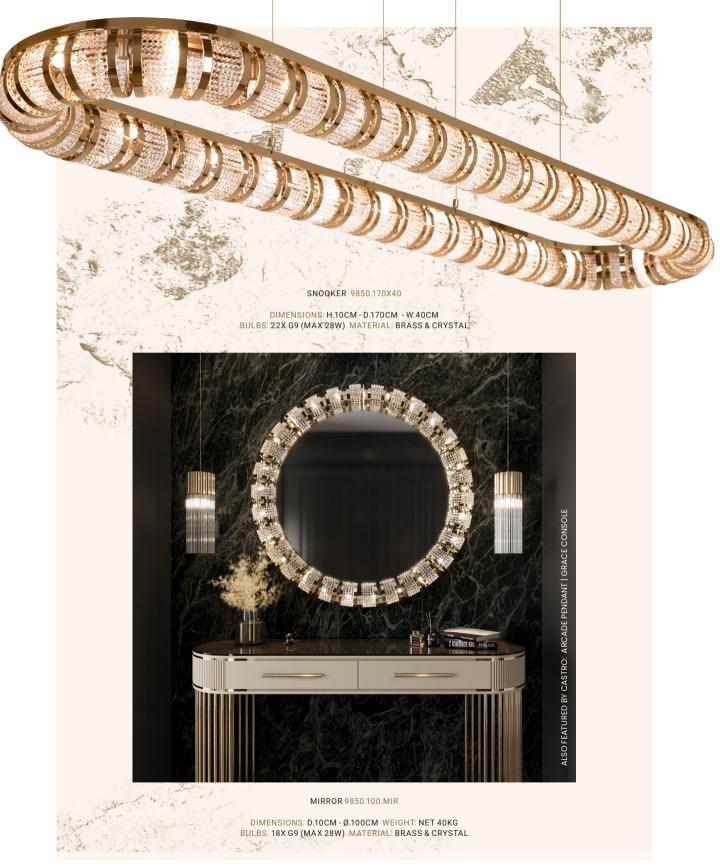

SUSPENSION | SNOOKER | MIRROR

56

## Leviev

The Leviev handmade suspension was designed to be a stylish solution for any room. A contemporary lighting fixture with accents of Hollywood Glam and Mid-Century Modern interior styles, a great addition to complete the décor with elegance and glamour. A dimpled bending-round shape, coupled with crystals, reveals a balance of sophistication and delicacy, giving the interior a distinctive accent of comfort and harmony.



PROJECT BY: ANDREY SAVELOV, RUSSIA

ĿŤ

 $\mathbb{E} \setminus \mathbb{I}$ 

CHECK MORE PROJECTS WITH THE FEATURED DESIGN FROM PAGE: 182



## SUSPENSION 9850.80

DIMENSIONS: H.10CM - Ø.80 BULBS: 12X G9 (MAX 28W) MATERIAL: BRASS & CRYSTAL



57







LEVIEV