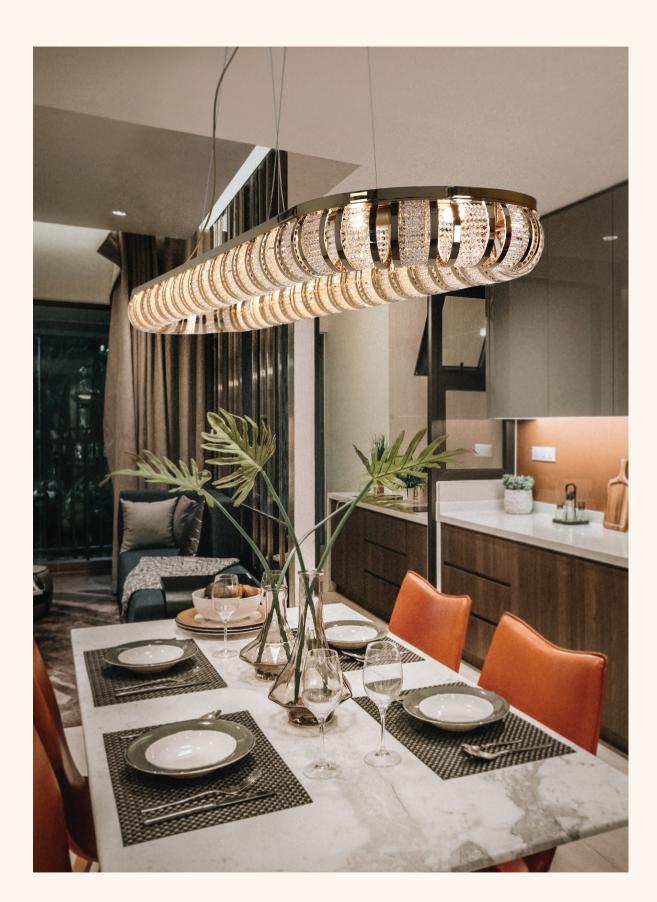

## Leviev

The Leviev handmade suspension was designed to be a stylish solution for any room. A contemporary lighting fixture with accents of Hollywood Glam and Mid-Century Modern interior styles, a great addition to complete the décor with elegance and glamour. A dimpled bending-round shape, coupled with crystals, reveals a balance of sophistication and delicacy, giving the interior a distinctive accent of comfort and harmony.

PROJECT BY: ANDREY SAVELOV, RUSSIA

ĿŤ

 $\mathbb{E} \setminus \mathbb{I}$ 

CHECK MORE PROJECTS WITH THE FEATURED DESIGN FROM PAGE: 182

## SUSPENSION 9850.80

DIMENSIONS: H.10CM - Ø.80 BULBS: 12X G9 (MAX 28W) MATERIAL: BRASS & CRYSTAL

57

LEVIEV