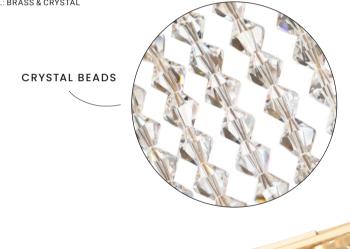

## SUSPENSION 9850.80

DIMENSIONS: H.10CM - Ø.80 BULBS: 12X G9 (MAX 28W) MATERIAL: BRASS & CRYSTAL

57

LEVIEV