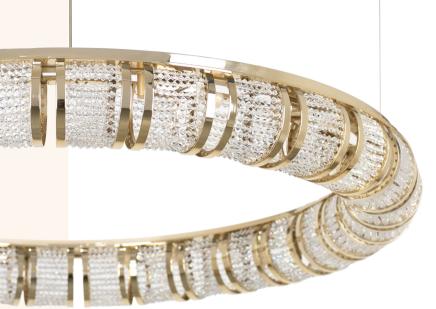

## Leviev

The Leviev handmade suspension was designed to be a stylish solution for any room. A contemporary lighting fixture with accents of Hollywood Glam and Mid-Century Modern interior styles, a great addition to complete the décor with elegance and glamour. A dimpled bending-round shape, coupled with crystals, reveals a balance of sophistication and delicacy, giving the interior a distinctive accent of comfort and harmony.

## SUSPENSION 9850.80

DIMENSIONS: H.10CM - Ø.80 BULBS: 12X G9 (MAX 28W) MATERIAL: BRASS & CRYSTAL

57

LEVIEV